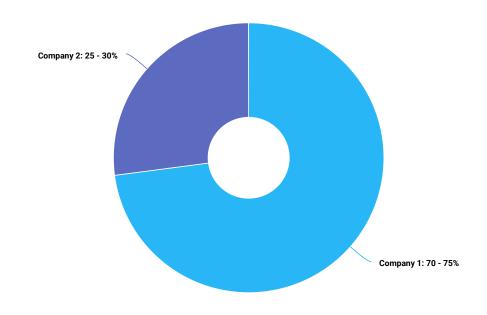

### TOP-10 contractors, export

#### EXPORT REVENUES BY COMPANIES IN 2016 Y.

| Contractors                            | EXPORT REVENUES       | Operations<br>(quantity) |  |
|----------------------------------------|-----------------------|--------------------------|--|
| Company 1 TRADING COUNTRY: SWITZERLAND | 8 500 000 - 9 000 000 | up to 3                  |  |
| Company 2 TRADING COUNTRY: SERBIA      | 3 000 000 - 3 500 000 | up to 3                  |  |