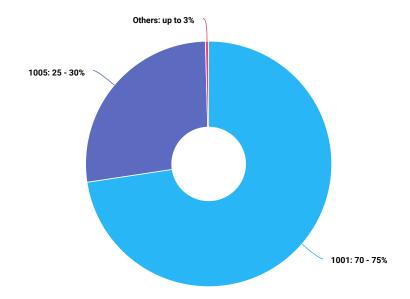

# Categories of goods, export

#### **EXPORT REVENUES IN 2016 Y.**

| Ukrainian         |  |  |  |  |
|-------------------|--|--|--|--|
| classification of |  |  |  |  |
| commodities       |  |  |  |  |
| involved in FEA   |  |  |  |  |

Description

EXPORT REVENUES, UAH.

| 1001   | Wheat and meslin | 8 500 000 - 9 000 000 |
|--------|------------------|-----------------------|
| 1005   | Maize (corn)     | 3 000 000 - 3 500 000 |
| Others | Not specified    | up to 100 000         |