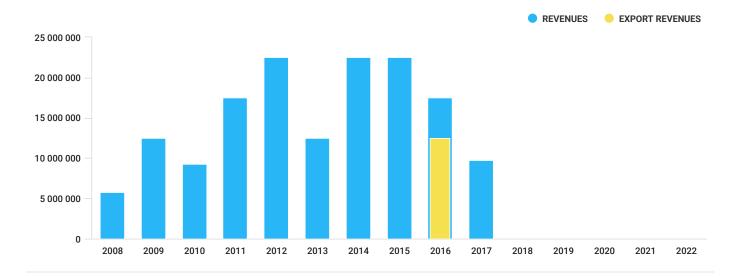

## Income, UAH

This analytical indicator shows the share of funds earned as a result of carrying out foreign economic activity in the revenues.

This diagram shows the level of contractor's dependence on the economic situation in the country and risks associated with the termination of export and import operations.