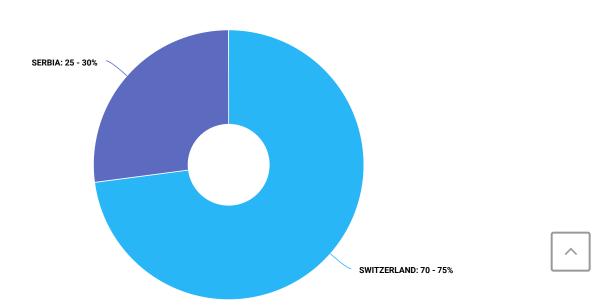

# Geography, export

#### EXPORT REVENUES IN 2016 Y.

| Country     | EXPORT REVENUES       | Contractors (quantity) | Operations<br>(quantity) |
|-------------|-----------------------|------------------------|--------------------------|
| SWITZERLAND | 8 500 000 - 9 000 000 | up to 3                | up to 3                  |
| SERBIA      | 3 000 000 - 3 500 000 | up to 3                | up to 3                  |