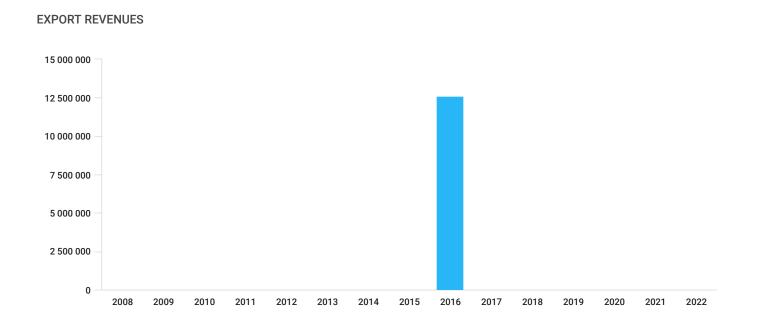

# Geography, export

#### EXPORT REVENUES IN 2016 Y.

| Country     | EXPORT REVENUES       | Contractors (quantity) | Operations<br>(quantity) |
|-------------|-----------------------|------------------------|--------------------------|
| SWITZERLAND | 8 500 000 - 9 000 000 | up to 3                | up to 3                  |
| SERBIA      | 3 000 000 - 3 500 000 | up to 3                | up to 3                  |